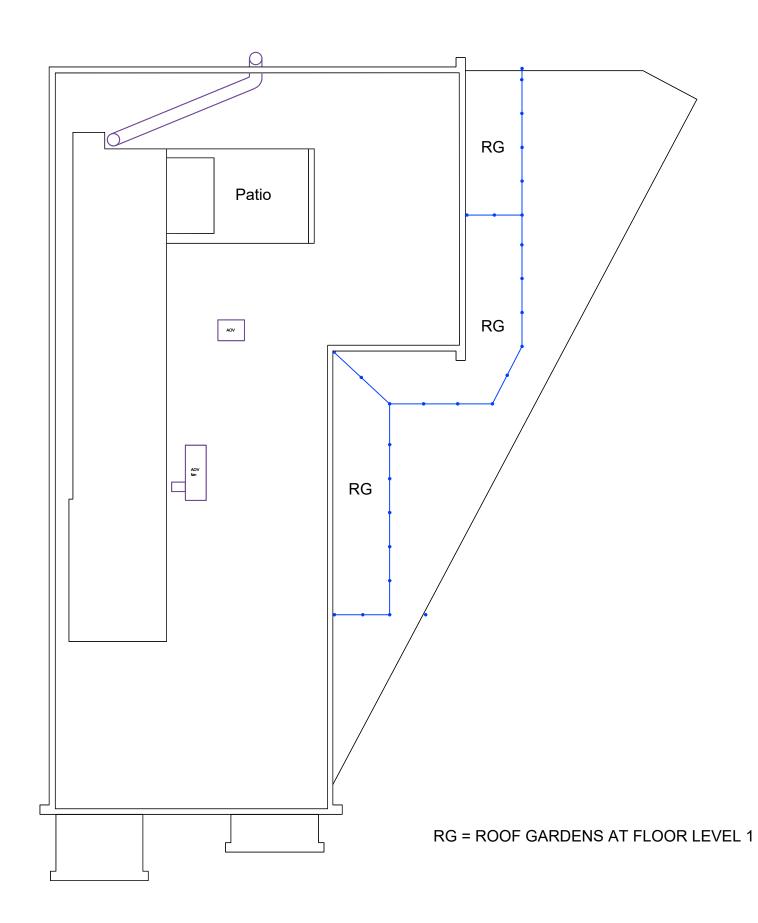

## ROOF PLAN 1:200

|                                                                                                                                                                                                                                                                                                                                                                                                                                           |         |    |      | Client:<br>Randall Watts             | Stage:                   | Drawing no: 279-03-15-6207         | SKARCHITECTS                                        |
|-------------------------------------------------------------------------------------------------------------------------------------------------------------------------------------------------------------------------------------------------------------------------------------------------------------------------------------------------------------------------------------------------------------------------------------------|---------|----|------|--------------------------------------|--------------------------|------------------------------------|-----------------------------------------------------|
| -                                                                                                                                                                                                                                                                                                                                                                                                                                         |         | -  | -    |                                      |                          |                                    | 853-855 London Road                                 |
| Revision                                                                                                                                                                                                                                                                                                                                                                                                                                  | Comment | Ву | Date | Project:<br>Beaumont & Richmond      | Project no:<br>279-03-15 | Drawing Title:<br>Roof Garden Plan | Westcliff-on-Sea<br>SS0 9SZ                         |
| NB. Do not scale from this drawing. Drawing to be read in conjunction with all other issued drawings, documents and relevant consultants' information. All information on this drawing is for guidance purposes only. All dimensions must be checked onsite. This information is subject to Building Control requirements and the requirements of all relevant statutory authorities and service providers. Richmond House   2018 SS2 6EB |         |    |      | Richmond House<br>73 Victoria Avenue | Drawn by:<br>RB          | Revision:                          | Tel: 01702 509250<br>Email: info@skarchitects.co.uk |
|                                                                                                                                                                                                                                                                                                                                                                                                                                           |         |    |      |                                      | Chkd by:                 | Scale:<br>1:200 @ A3               |                                                     |